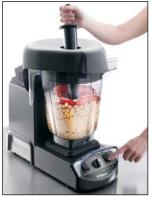

24 (240 ml) servings at once! The XL is engineered to reduce prep-time, improve staff efficiency, and expand your menu capabilities.

## **Features**

- Powerful ~4.2 peak output HP motor allows heavy blending from delicate tomatoes to dense meat
- Large 5.6 litre container allows up to 24 (240ml) servings in a single batch
- Can be used for both hot and cold ingredients
- Low countertop profile and removable lid plug make it easy to add ingredients while blending
- Pulse function and variable speed control increase blending versatility
- High performance blade design for improved staff and workflow efficiency
- Tamper stick for whole food processing allows for expanded menu offerings
- Low countertop profile is ergonomically designed resulting in ease of use and better space management



Tamper stick in action

## **Specifications**

Motor: ~4.2 peak output HP motor

Power: 10 Amp

Includes: Tamper stick and 5.6 litre clear container complete with blade assembly and lid

All dimensions are nominal only.

Covered by 3 years warranty (1 year parts and labour followed by 2 years parts only). Conditions apply. Refer to our Terms & Conditions of Trade.



└\_216 mm\_

483 mm

0914