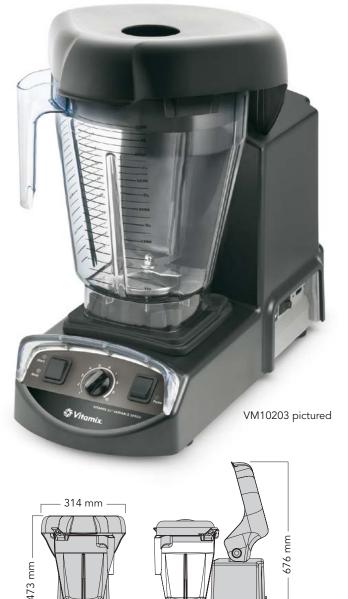

## Vitamix XL<sup>®</sup>

Model: VM10203

Maximize your kitchen's possibilities with the largest capacity, countertop blender. Blend up to 24 (240 ml) servings at once! The XL is engineered to reduce prep-time, improve staff efficiency, and expand your menu capabilities.

## **Features**

- Powerful ~4.2 peak output HP motor allows heavy blending from delicate tomatoes to dense meat
- Large 5.6 litre container allows up to 24 (240ml) servings in a single batch
- Can be used for both hot and cold ingredients
- Low countertop profile and removable lid plug make it easy to add ingredients while blending
- Pulse function and variable speed control increase blending versatility
- High performance blade design for improved staff and workflow efficiency
- Tamper stick for whole food processing allows for expanded menu offerings
- Low countertop profile is ergonomically designed resulting in ease of use and better space management

## **Specifications**

Motor: ~4.2 peak output HP motor

Power: 10 Amp

Includes: Tamper stick and 5.6 litre clear container complete with blade assembly and lid

All dimensions are nominal only.

Covered by 3 years warranty (1 year parts and labour followed by 2 years parts only). Conditions apply. Refer to our Terms & Conditions of Trade.

└\_216 mm\_

483 mm

0914